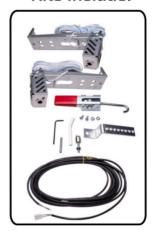

10' H                                                              | ZAP-8825-3-HPC  | ZAP-8825-3-HPB   | ZAP-8825-3-HPB      | ZAP-8825-3-HPD         | ZAP-8825-3-HPD   |



ZAP-8825-3-HPB



ZAP-8825-3-HPC



ZAP-8825-3-HPD

#### Features & Benefits

### Increased Installation & Door Safety

- ♦ Compact size and universal mount reduces lifting injuries
- 🗸 Adjustable sensing system ensures safe door movement

### Greater Value

- ♦ Ultra-quiet, continuous-duty DC motor
- 4 Low motor amperage reduces circuit needs

### **Total Simplicity**

- \* Easy manual operation with emergency release lever
- Compatible with all lift configurations of sectional doors
  Reliability
- findustrial components ensure years of service
- ♦ Long life phosphor bronze worm drive gear system

# Kits Include: